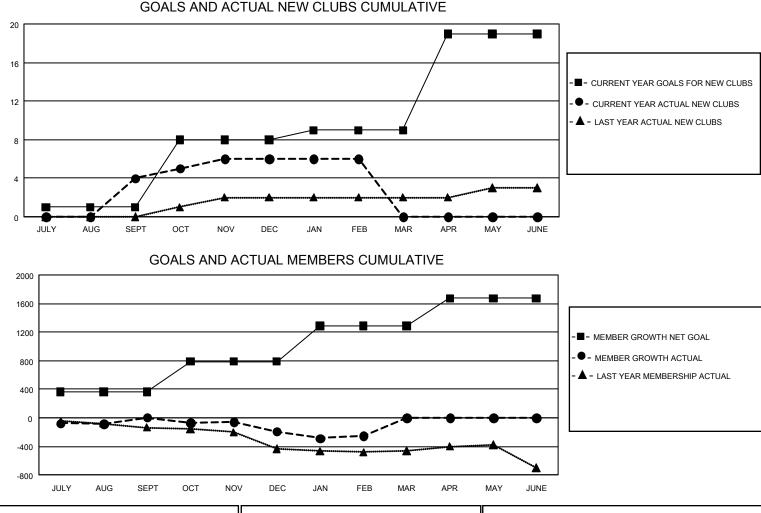

## Multiple District 5M

LOCATION: MINNESOTA

GMT: OPEN

GMT CA 1

| Clubs<br>RESULTS FOR 2019-2020 |               |           |               | Members               |                       |                         |                                                  |  |
|--------------------------------|---------------|-----------|---------------|-----------------------|-----------------------|-------------------------|--------------------------------------------------|--|
|                                |               |           |               | RESULTS FOR 2019-2020 |                       |                         |                                                  |  |
| QUARTER                        | NEW CLUB GOAL | NEW CLUBS | DROPPED CLUBS | QUARTER MEMB          | ER GROWTH NET<br>GOAL | MEMBER GROWTH<br>ACTUAL | DROPPED<br>MEMBERS ACTUA<br>(including transfers |  |
| JULY/AUG/SEPT                  | 3             | 4         | 1             | JULY/AUG/SEPT         | 1,095                 | 604                     | 548                                              |  |
| OCT/NOV/DEC                    | 21            | 2         | 2             | OCT/NOV/DEC           | 1,275                 | 522                     | 689                                              |  |
| JAN/FEB/MAR                    | 3             | 0         | 2             | JAN/FEB/MAR           | 1,482                 | 376                     | 397                                              |  |
| APR/MAY/JUNE                   | 30            | 0         | 0             | APR/MAY/JUNE          | 1,170                 | 0                       | 0                                                |  |